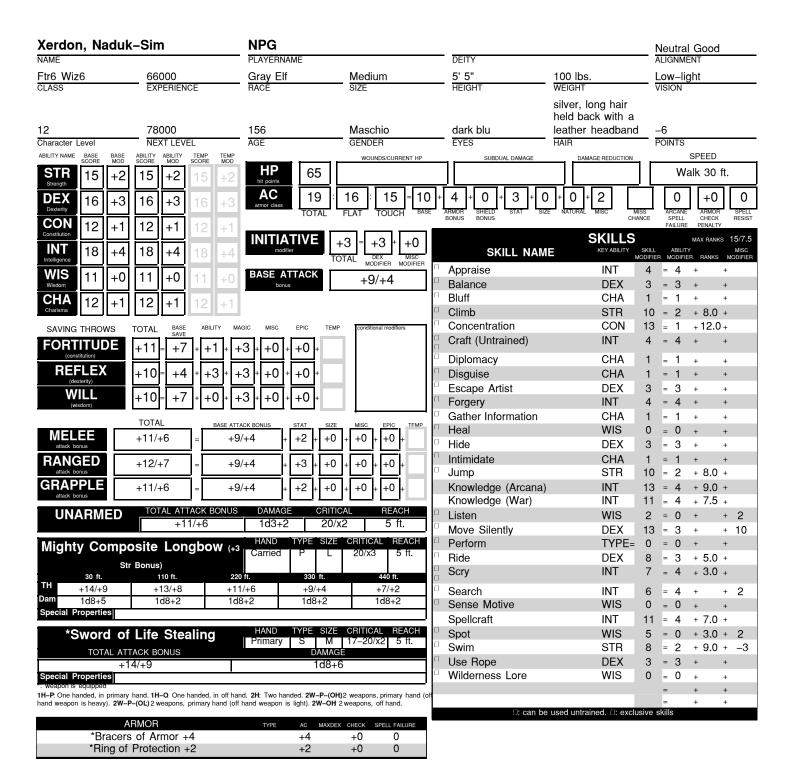

| EQUIPME                                                                               | NT       |     |        |           |
|---------------------------------------------------------------------------------------|----------|-----|--------|-----------|
| ITEM                                                                                  | LOCATION | QTY | WT     | COST      |
| Arrows (20)                                                                           | Carried  | 1   | 3.0    | 1.0       |
| anna anna anna anna                                                                   |          |     |        |           |
| Backpack<br>3 lbs., 1 Spellbook (Wizard's/Blank), 1 Potion of Cure<br>Moderate Wounds | Carried  | 1   | 2.0    | 2.0       |
| Boots of Elvenkind