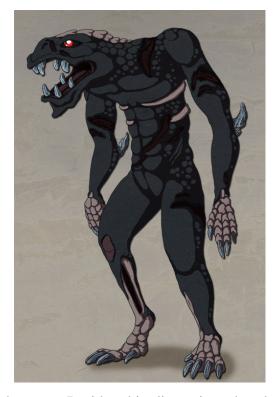

## **ABELAAT**

Armor Class: 5 Hit Dice: 7

**Attacks:** 2 claws/1 bite **Damage:** 1-12/1-12/2-12

Save As:F7Treasure:NilIntelligence:14Alignment:ChaoticXP Value:1650

Abelaats are creatures from the Dimension of Nightmares. Besides this dimension, they have only been spotted in the area of Karameikos, where their invasion was stopped by a brave Knight of Penhaligon. The remaining abelaats then fled into the region known as Thunder Rift. There have been no other known sightings of these heinous creatures in Mystara, though it is possible they may be in hiding.

Abelaats are tall, thick hided creatures with glowing, red eyes, razor-sharp claws and teeth, and they will attack with both. They are intelligent and will sometimes attack a single target in groups. They are also extremely agile despite their size.