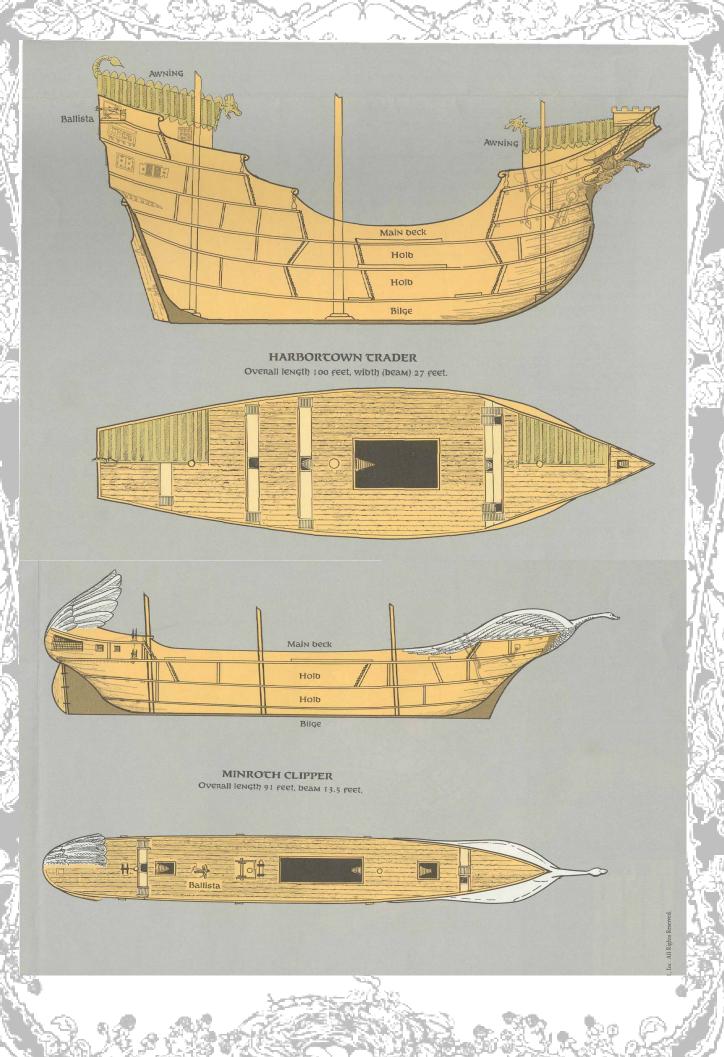

| 0 -2B+2LC                 | 2 –3<br>Mnths   | 40 + 1d4 wk              | 20.000  | gp |                |
| Airship, Small                  | 20' -30' x 10' x 2' -3'        | 9  | 20 –40   | Balloon | 20 –40    | na     | 180 (120)  | 5000                | 1 / - /5*                     | 0 –1B                     | nil             | 40 + 1d20<br>wk(R+4 wk)  | 20.000  | gp | Roof+ 1000gp   |
| Airship, Large                  | 20' -30' x 10' x 2' -3'        | 9  | 70 –90   | Dailoon | 70-90     | na     | 180 (120)  | 50000               | 5 / - / 50*                   | 0 –3B                     | nil             | 80 + 1d20<br>wk(R+10 wk) | 200.000 | gp | Roof + 3000 gp |



http://4.bp.blogspot.com/\_edfdVc9\_vCE/TE1d\_fczYtl/AAAAAAABVA/i9d\_oQxvhLl/s400/airship.bmp



#### **Slaves**

Abilities are skills, proficiencies and even character abilities like strength, charisma etc. The prices are **not** cumulative, use the highest. The Slave master estimates the (N)PC's abilities due examination of the body and reactions, and adjusts them by experience. As spellcasters may be handy, and as thus assumed to be more valuable, the opposite is in effect. Mages as slaves must be subjected to incapable of casting spells due means of unable to speak AND use fingers correctly. Beware. They are still intelligent. Clerics as slaves are near to impossible, as each moment they pray they could get spells. Both the mage and cleric need strict supervision.



| (N)PC's Abilities          | (N)PC's IvI   | Co   | st       |
|----------------------------|---------------|--