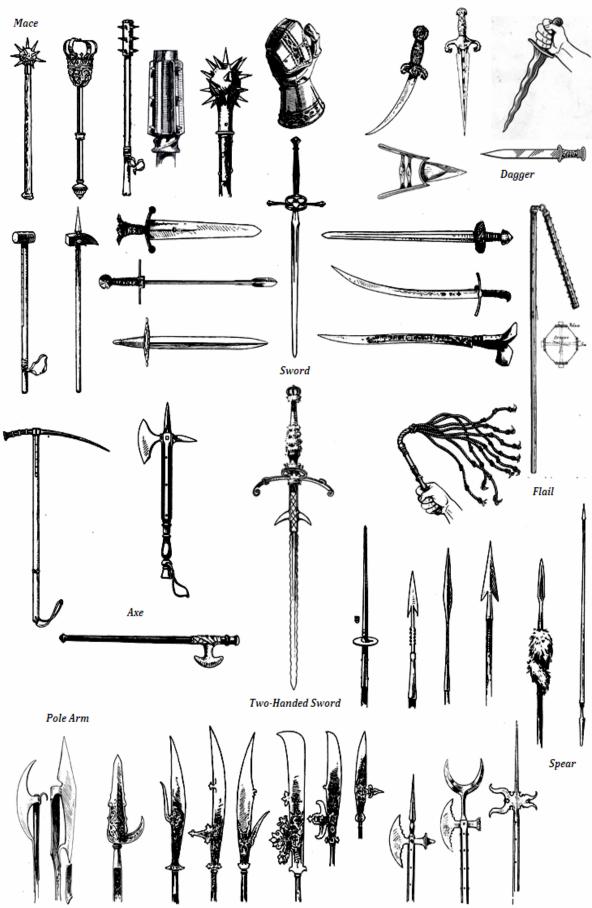

| 500 sp           | 20        |
| anying skill lie                              | opponont i initiat                                 | Don puriyor                      | VICE-IVEL LAND               | TO THE RESIDENCE OF THE PARTY O | a 132973         |           |

# **MELEE WEAPONS**



Source unknown (probably Parsfortuna

# Weapons Pole-. Shield- and other Weapons

| The Net Specific Street   Sp   | Item