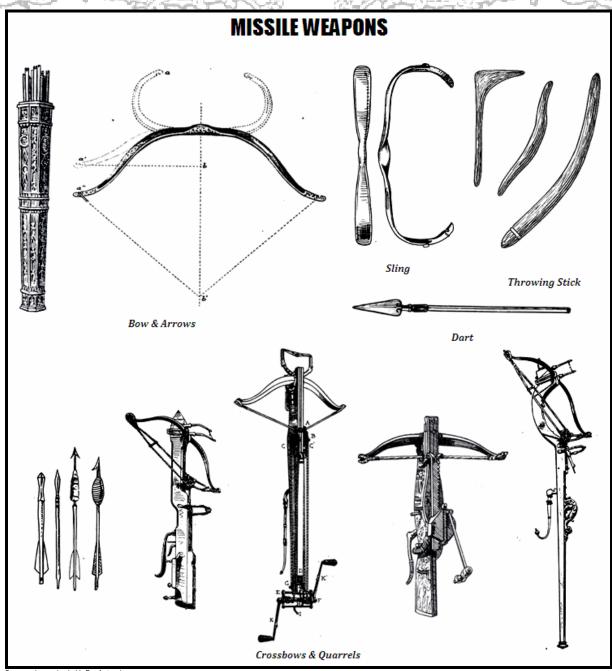

| 100           | 40 / 00 / 120    | (windfila)           | IVI, Z / J          |                                                 | can t bo bought | - 11-11  |  |



Source unknown (probably Parsfortuna)

# Weapons Swords, Magical, Sheaths& Scabbards, Ammunition,

| Item                                                       | Basic Dm                    | Region                            | Notes                        | Cost              | enc.     |
|------------------------------------------------------------|-----------------------------|-----------------------------------|------------------------------|-------------------|----------|
| Covered                                                    |                             |                                   |                              |                   |          |
| Swords<br>Swords, Bastard, 1 - handed                      | 4-10 - 4                    |