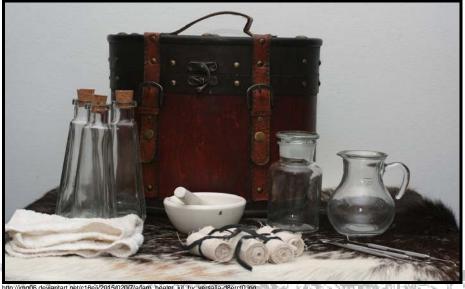

| For praying ceremonies, sometimes for spellcasting                            | 10 sp       |          |
| Prayer Wheel                | For praying ceremonies                                                        | 30 sp       |          |
| Tabard, Clerical            | Clerical clothing                                                             | 60 sp       |          |
| Tabard, Embroided           | Clerical clothing                                                             | 600 sp      |          |
| Tabard, Velvet              | Clerical clothing                                                             | 200 sp      |          |
| Tabard, Velvet, Embroided   | Clerical clothing                                                             | 2000 sp     | 50 + 50* |



Thief Class Tools

The thief's life is an often risky one. They are the most versatile of the classes and therefore they have an extensive extra list. Incumbent upon those who rely on stealth and fleetness of foot is to take no more than necessity requires—for freedom of movement is of paramount importance! Therefore the following advised contents of his/her Backpack;

| Item                                      | Description                                                                                                                                                                                                                                                                                                  | Quantity | Co      | st       | Enc    |
|-----------------------------------