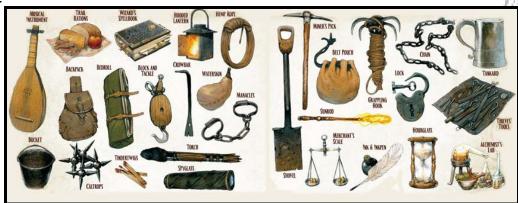

ften the most difficult to obtain—enchanted weapons and armor, items of miscellaneous magical abilities, and so on. These must be obtained by chance or the expenditure of much gold. While undeniably useful, they are not essential to a successful career as hero.

Here, then, is a list that is essential to the success (or at least comfort) of the adventurer.

#### For Travel in the Wilderness

Fire-starter, Compass, Small first-aid kit (bandages, balms, theriaca as antidote to poison, Soap, Witch Hazel), Bedroll, Canteen or Water-skin, Knife, Hammock, Tent or insect netting (klambou) and sturdy clothing suited to the climate.

#### For combat

The finest weapons and armor one can afford, and much time spent training with them. And No, they do not necessarily need to be magically enchanted.



Source unknown

### For Dungeon-delving

Sturdy lantern with sufficient fuel, rope set (including a quantity of high-quality silk rope, grapples, spikes, and pulleys), mapmaking kit (pen and ink, parchment, measuring tape) or chalk and charcoal sticks to mark one's path, pick axe, iron spikes and mallet, carpenter's level to check for slopes, lock picks, caged canary (if noxious fumes are expected), and a long, sturdy pole to test footing.

#### For entering enemy strongholds

Lock picks, rope set (see above), soft-soled boots or shoes, spider harness(a climbing aid; additional supplies, hooks and clasps), sleep gas(available at some alchemical shops), or sufficient coinage to bribe the servants.

#### For Ocean travel;

Sturdy Oilcloth windbreaker to protect against wind, rain and sea s